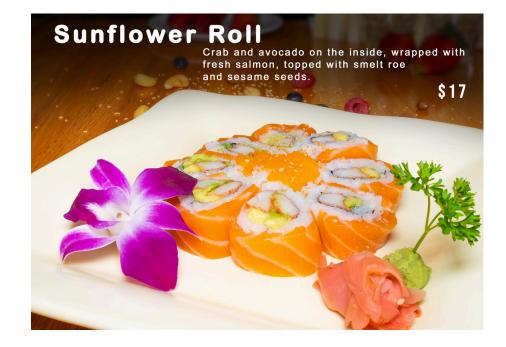

wrapped with lobster tempura,

strawberry, and avocado on the outside with lemon

ginger sauce.

**King Scorpion Roll** 















#### **Monkey Brains Roll:**

Avocado stuffed with spicy tuna, lightly tempura, fries, topped with blue crab meat, crunchy, green onions, spicy mayo, and eel sauce. No rice added.



Prices are subject to change without notice

#### Orchid Roll: Tempura crab















#### Red Dragon Roll:

Shrimp tempura and cucumber, wrapped with spicy crawfish, avocado, and flying fish eggs (accompanied with spicy mayo and eel sauce).



Prices are subject to change without notice















#### Spider Roll

Soft shell crab tempura, cucumber on the inside and smelt roe S15

## KO SUSHI & THAI

# **Special Rolls**

Prices are subject to change without notice



# <complex-block><complex-block>

# Super Fly Roll Brime tempura, cucumber, and crunchy on the siste, wrapped with smoked salmon and cocado on the outside. Image: Stress of the stress of the











#### **Tropical Island Roll**

Shrimp tempura and avocado, wrapped with mango and strawberry, sweet chili sauce and raspberry sauce.



#### Tuna Salad Roll





### **Special Rolls** Prices are subject to change without notice





Yellow-Fin Roll Tempura crab and cucumber on the inside, topped with seared yellow-fin tuna, seared salmon, seared white tuna, avocado, and scallions (wrapped with soy paper).