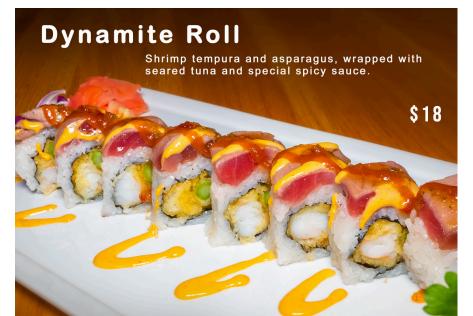

tail Roll\* 8 Yellowtail Tempura 8

\*These items are cooked to order and may be served raw or undercooked or contain raw or undercooked ingredients. Consuming raw or undercooked meats, poultry, seafood, shellfish, or eggs may increase one's risk of foodborne illness, especially if one has certain medical conditions.

We are not responsible for any lost or stolen items. Prices are subject to change without notice.

© 2024 Koi Sushi & Thai, Franklin, TN 09/24



Prices are subject to change without notice

#### Atlantic Roll:















Shrimp, cucumber, and crunchy, wrapped with super white tuna and regular tuna.



#### Cho Cho Roll:

Seared tuna and cucumbers on the inside, topped with jumbo crab cake, spicy mayo, and crunch.



Prices are subject to change without notice



















Prices are subject to change without notice

#### **Fruits Roll:**











Hawaii Roll:

Bre crab, cream cheese, and pineapple on the inside, wrapped with salmon;

Stream of the inside, wrapped with salmon;

Image: Stream of the inside of th







#### Honolulu Roll

Crab, crunch, and cucumber, wrapped with tuna, pineapple, and spicy mayo sauce.



Prices are subject to change without notice



Crab and cucumber on the inside,

\$18

wrapped with lobster tempura,

strawberry, and avocado on the outside with lemon

ginger sauce.

**King Scorpion Roll** 















#### **Monkey Brains Roll:**

Avocado stuffed with spicy tuna, lightly tempura, fries, topped with blue crab meat, crunchy, green onions, spicy mayo, and eel sauce. No rice added.



Prices are subject to change wi