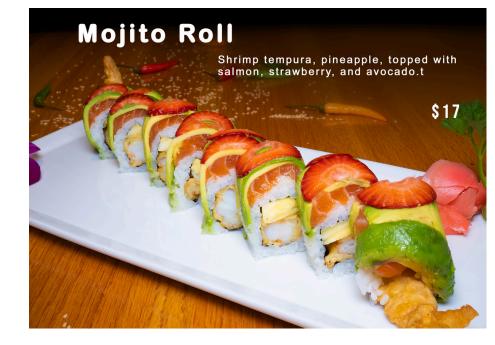

strawberry, and avocado on the outside with lemon

ginger sauce.

**King Scorpion Roll** 