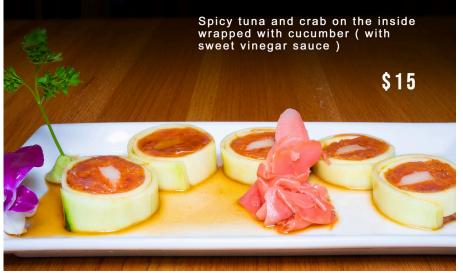

e

#### Orchid Roll: Tempura crab















#### Red Dragon Roll:

Shrimp tempura and cucumber, wrapped with spicy crawfish, avocado, and flying fish eggs (accompanied with spicy mayo and eel sauce).



Prices are subject to change without notice















#### Spider Roll

Soft shell crab tempura, cucumber on the inside and smelt roe S15

## KO SUSHI & THAI

# **Special Rolls**

Prices are subject to change without notice



# <complex-block><complex-block>

# Super Fly Roll Brime tempura, cucumber, and crunchy on the siste, wrapped with smoked salmon and cocado on the outside. Image: Stress of the stress of the











#### **Tropical Island Roll**

Shrimp tempura and avocado, wrapped with mango and strawberry, sweet chili sauce and raspberry sauce.



#### Tuna Salad Roll





### **Special Rolls** Prices are subject to change without notice





Yellow-Fin Roll Tempura crab and cucumber on the inside, topped with seared yellow-fin tuna, seared salmon, seared white tuna, avocado, and scallions (wrapped with soy paper).