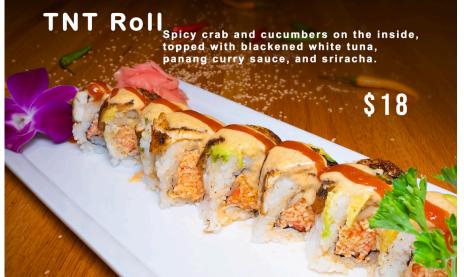

, lightly tempura, fries, topped with blue crab meat, crunchy, green onions, spicy mayo, and eel sauce. No rice added.



Prices are subject to change without notice

#### Orchid Roll: Tempura crab















#### Red Dragon Roll:

Shrimp tempura and cucumber, wrapped with spicy crawfish, avocado, and flying fish eggs (accompanied with spicy mayo and eel sauce).



Prices are subject to change without notice















#### Spider Roll

Soft shell crab tempura, cucumber on the inside and smelt roe S15

## KO SUSHI & THAI

# **Special Rolls**

Prices are subject to change without notice



# <complex-block><complex-block>

# Super Fly Roll Brime tempura, cucumber, and crunchy on the siste, wrapped with smoked salmon and cocado on the outside. Image: Stress of the stress of the











#### **Tropical Island Roll**

Shrimp tempura and avocado, wrapped with mango and strawberry, sweet chili sauce and raspberry sauce.



#### Tuna Salad Roll





### **Special Rolls** Prices are subject to change without notice





Yellow-Fin Roll Tempura crab and cucumber on the inside, topped with seared yellow-fin tuna, seared salmon, seared white tuna, avocado, and scallions (wrapped with soy paper).