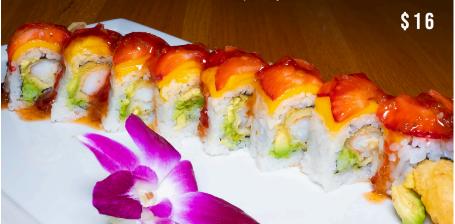

to change without notice

#### Orchid Roll: Tempura crab















#### Red Dragon Roll:

Shrimp tempura and cucumber, wrapped with spicy crawfish, avocado, and flying fish eggs (accompanied with spicy mayo and eel sauce).



Prices are subject to change without notice















#### Spider Roll

Soft shell crab tempura, cucumber on the inside and smelt roe S15

## KO SUSHI & THAI

# **Special Rolls**

Prices are subject to change without notice



# <complex-block><complex-block>

# Super Fly Roll Brime tempura, cucumber, and crunchy on the siste, wrapped with smoked salmon and cocado on the outside. Image: Stress of the stress of the











#### **Tropical Island Roll**

Shrimp tempura and avocado, wrapped with mango and strawberry, sweet chili sauce and raspberry sauce.



#### Tuna Salad Roll





### **Special Rolls** Prices are subject to change without notice





Yellow-Fin Roll Tempura crab and cucumber on the inside, topped with seared yellow-fin tuna, seared salmon, seared white tuna, avocado, and scallions (wrapped with soy paper).