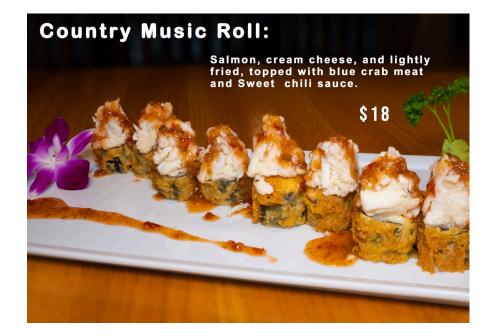

### **Special Rolls** Prices are subject to change without notice

Yellow-Fin Roll Tempura crab and cucumber on the inside, topped with seared yellow-fin tuna, seared salmon, seared white tuna, avocado, and scallions (wrapped with soy paper).