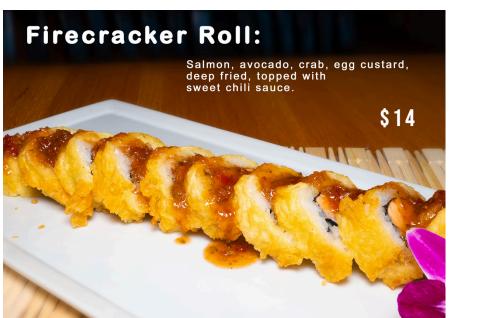

il Roll\* 8 Yellowtail Tempura 8

\*These items are cooked to order and may be served raw or undercooked or contain raw or undercooked ingredients. Consuming raw or undercooked meats, poultry, seafood, shellfish, or eggs may increase one's risk of foodborne illness, especially if one has certain medical conditions.

We are not responsible for any lost or stolen items. Prices are subject to change without notice.

© 2024 Koi Sushi & Thai, Franklin, TN 09/24



Prices are subject to change without notice

#### Atlantic Roll:















Shrimp, cucumber, and crunchy, wrapped with super white tuna and regular tuna.



#### Cho Cho Roll:

Seared tuna and cucumbers on the inside, topped with jumbo crab cake, spicy mayo, and crunch.



Prices are subject to change without notice



















Prices are subject to change without notice

#### **Fruits Roll:**











Hawaii Roll:

Bre crab, cream cheese, and pineapple on the inside, wrapped with salmon;

Stream of the inside, wrapped with salmon;

Image: Stream of the inside of th







#### Honolulu Roll

Crab, crunch, and cucumber, wrapped with tuna, pineapple, and spicy mayo sauce.



Prices are subject to change without notice



Crab and cucumber on the inside,

\$18

wrapped with lobster tempura,

strawberry, and avocado on the outside with lemon

ginger sauce.

**King Scorpion Roll** 















#### **Monkey Brains Roll:**

Avocado stuffed with spicy tuna, lightly tempura, fries, topped with blue crab meat, crunchy, green onions, spicy mayo, and eel sauce. No rice added.



Prices are subject to change with