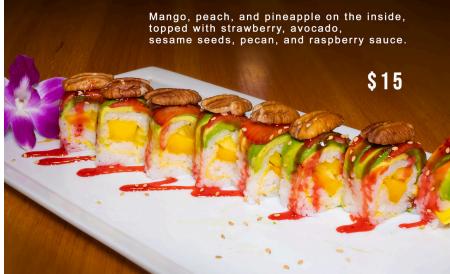

#### **Tropical Island Roll**

Shrimp tempura and avocado, wrapped with mango and strawberry, sweet chili sauce and raspberry sauce.