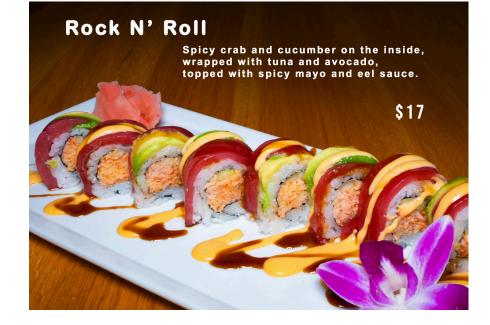

**Fruits Roll:**











Hawaii Roll:

Bre crab, cream cheese, and pineapple on the inside, wrapped with salmon;

Stream of the inside, wrapped with salmon;

Image: Stream of the inside of th







#### Honolulu Roll

Crab, crunch, and cucumber, wrapped with tuna, pineapple, and spicy mayo sauce.



Prices are subject to change without notice



Crab and cucumber on the inside,

\$18

wrapped with lobster tempura,

strawberry, and avocado on the outside with lemon

ginger sauce.

**King Scorpion Roll** 















#### **Monkey Brains Roll:**

Avocado stuffed with spicy tuna, lightly tempura, fries, topped with blue crab meat, crunchy, green onions, spicy mayo, and eel sauce. No rice added.



Prices are subject to change without notice

#### Orchid Roll: Tempura crab















#### Red Dragon Roll:

Shrimp tempura and cucumber, wrapped with spicy crawfish, avocado, and flying fish eggs (accompanied with spicy mayo and eel sauce).



Prices are subject to change without notice















#### Spider Roll

Soft shell crab tempura, cucumber on the inside and smelt roe S15

## KO SUSHI & THAI

# **Special Rolls**

Prices are subject to change without notice



# <complex-block><complex-block>

# Super Fly Roll Brime tempura, cucumber, and crunchy on the siste, wrapped with smoked salmon and cocado on the outside. Image: Stress of the stress of the











#### **Tropical Island Roll**

Shrimp tempura and avocado, wrapped with mango and strawberry, sweet chili sauce and raspberry sauce.



#### Tuna Salad Roll





### **Special Rolls** Prices are subject to