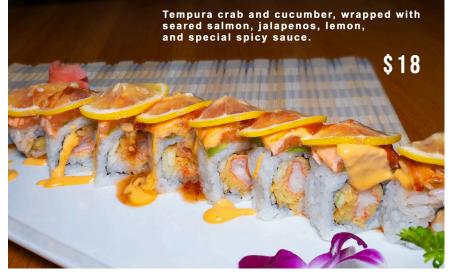

|    |

#### SASHIMI

| Regular       | 25 |
|---------------|----|
| <b>(12pc)</b> |    |
| Special       | 32 |
| (15pc)        | 0_ |

#### **SUSHI BOWL**

| Chirashi*  | 23 |
|------------|----|
| Sake Don*  | 23 |
| Tekka Don* | 23 |
| Unagi Don* | 23 |



Yellowtail Roll\* 8 Yellowtail Tempura 8

\*These items are cooked to order and may be served raw or undercooked or contain raw or undercooked ingredients. Consuming raw or undercooked meats, poultry, seafood, shellfish, or eggs may increase one's risk of foodborne illness, especially if one has certain medical conditions.

We are not responsible for any lost or stolen items. Prices are subject to change without notice.

© 2024 Koi Sushi & Thai, Franklin, TN 09/24



Prices are subject to change without notice

#### Atlantic Roll:















Shrimp, cucumber, and crunchy, wrapped with super white tuna and regular tuna.



#### Cho Cho Roll:

Seared tuna and cucumbers on the inside, topped with jumbo crab cake, spicy mayo, and crunch.



Prices are subject to change without notice



















Prices are subject to change without notice

#### **Fruits Roll:**











Hawaii Roll:

Bre crab, cream cheese, and pineapple on the inside, wrapped with salmon;

Stream of the inside, wrapped with salmon;

Image: Stream of the inside of th







#### Honolulu Roll

Crab, crunch, and cucumber, wrapped with tuna, pineapple, and spicy mayo sauce.



Prices are subject to change without notice



Crab and cucumber on the inside,

\$18

wrapped with lobster tempura,

strawberry, and avocado on the outside with lemon