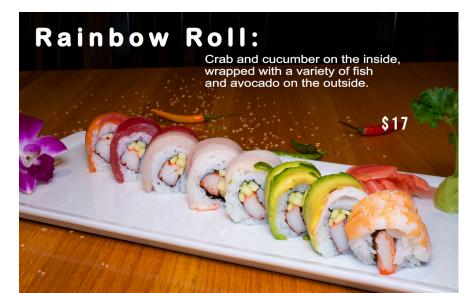

# **Fruits Roll:**











Hawaii Roll:

Bre crab, cream cheese, and pineapple on the inside, wrapped with salmon;

Stream of the inside, wrapped with salmon;

Image: Stream of the inside of th







#### Honolulu Roll

Crab, crunch, and cucumber, wrapped with tuna, pineapple, and spicy mayo sauce.



Prices are subject to change without notice



Crab and cucumber on the inside,

\$18

wrapped with lobster tempura,

strawberry, and avocado on the outside with lemon

ginger sauce.

**King Scorpion Roll** 















#### **Monkey Brains Roll:**

Avocado stuffed with spicy tuna, lightly tempura, fries, topped with blue crab meat, crunchy, green onions, spicy mayo, and eel sauce. No rice added.



Prices are subject to change without notice

#### Orchid Roll: Tempura crab















#### Red Dragon Roll:

Shrimp tempura and cucumber, wrapped with spicy crawfish, avocado, and flying fish eggs (accompanied with spicy mayo and eel sauce).



Prices are subject to change without notice















#### Spider Roll

Soft shell crab tempura, cucumber on the inside and smelt roe S15

## KO SUSHI & THAI

# **Special Rolls**

Prices are subject to change without notice



# <complex-block><complex-block>

# Super Fly Roll Brime tempura, cucumber, and crunchy on the siste, wrapped with smoked salmon and cocado on the outside. Image: Stress of the stress of the











#### **Tropical Island Roll**

Shrimp tempura and avocado, wrapped with mango and strawberry, sweet chili sauce and raspberry sauce.



#### Tuna Salad Roll





### **Special Rolls** Prices are subject