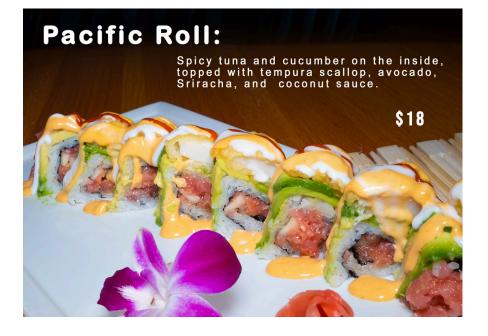

### **Fruits Roll:**











Hawaii Roll:

Bre crab, cream cheese, and pineapple on the inside, wrapped with salmon;

Stream of the inside, wrapped with salmon;

Image: Stream of the inside of th







#### Honolulu Roll

Crab, crunch, and cucumber, wrapped with tuna, pineapple, and spicy mayo sauce.



Prices are subject to change without notice



Crab and cucumber on the inside,

\$18

wrapped with lobster tempura,

strawberry, and avocado on the outside with lemon

ginger sauce.

**King Scorpion Roll** 















#### **Monkey Brains Roll:**

Avocado stuffed with spicy tuna, lightly tempura, fries, topped with blue crab meat, crunchy, green onions, spicy mayo, and eel sauce. No rice added.



Prices are subject to change without notice

#### Orchid Roll: Tempura crab















#### Red Dragon Roll:

Shrimp tempura and cucumber, wrapped with spicy crawfish, avocado, and flying fish eggs (accompanied with spicy mayo and eel sauce).



Prices are subject to change without notice















#### Spider Roll

Soft shell crab tempura, cucumber on the inside and smelt roe S15

## KO SUSHI & THAI

# **Special Rolls**

Prices are subject to change without notice



# <complex-block><complex-block>

# Super Fly Roll Brime tempura, cucumber, and crunchy on the siste, wrapped with smoked salmon and cocado on the outside. Image: Stress of the stress of the











#### **Tropical Island Roll**

Shrimp tempura and avocado, wrapped with mango and strawberry, sweet chili sauce and raspberry sauce.



#### Tuna Salad Roll





### **Special Rolls** Prices are subjec