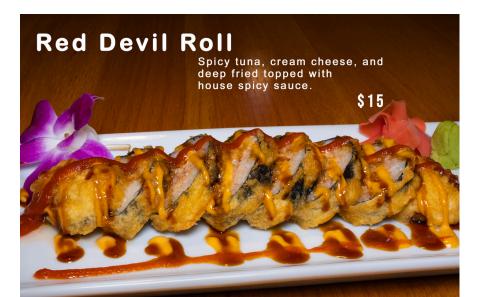

#### **Fruits Roll:**











Hawaii Roll:

Bre crab, cream cheese, and pineapple on the inside, wrapped with salmon;

Stream of the inside, wrapped with salmon;

Image: Stream of the inside of th







#### Honolulu Roll

Crab, crunch, and cucumber, wrapped with tuna, pineapple, and spicy mayo sauce.



Prices are subject to change without notice



Crab and cucumber on the inside,

\$18

wrapped with lobster tempura,

strawberry, and avocado on the outside with lemon

ginger sauce.

**King Scorpion Roll** 















#### **Monkey Brains Roll:**

Avocado stuffed with spicy tuna, lightly tempura, fries, topped with blue crab meat, crunchy, green onions, spicy mayo, and eel sauce. No rice added.



Prices are subject to change without notice

#### Orchid Roll: Tempura crab















#### Red Dragon Roll:

Shrimp tempura and cucumber, wrapped with spicy crawfish, avocado, and flying fish eggs (accompanied with spicy mayo and eel sauce).



Prices are subject to change without notice















#### Spider Roll

Soft shell crab tempura, cucumber on the inside and smelt roe S15

## KO SUSHI & THAI

# **Special Rolls**

Prices are subject to change without notice



# <complex-block><complex-block>

# Super Fly Roll Brime tempura, cucumber, and crunchy on the siste, wrapped with smoked salmon and cocado on the outside. Image: Stress of the stress of the











#### **Tropical Island Roll**

Shrimp tempura and avocado, wrapped with mango and strawberry, sweet chili sauce and raspberry sauce.



#### Tuna Salad Roll





### **Special Rolls** Prices are subj