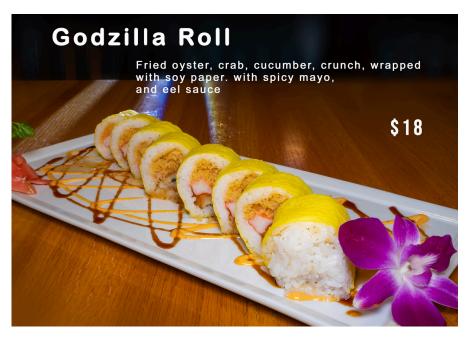

erved raw or undercooked or contain raw or undercooked ingredients. Consuming raw or undercooked meats, poultry, seafood, shellfish, or eggs may increase one's risk of foodborne illness, especially if one has certain medical conditions.

We are not responsible for any lost or stolen items. Prices are subject to change without notice.

© 2024 Koi Sushi & Thai, Franklin, TN 09/24



Prices are subject to change without notice

#### Atlantic Roll:















Shrimp, cucumber, and crunchy, wrapped with super white tuna and regular tuna.



#### Cho Cho Roll:

Seared tuna and cucumbers on the inside, topped with jumbo crab cake, spicy mayo, and crunch.



Prices are subject to change without notice



















Prices are subject to change without notice

#### **Fruits Roll:**











Hawaii Roll:

Bre crab, cream cheese, and pineapple on the inside, wrapped with salmon;

Stream of the inside, wrapped with salmon;

Image: Stream of the inside of th







#### Honolulu Roll

Crab, crunch, and cucumber, wrapped with tuna, pineapple, and spicy mayo sauce.



Prices are subject to change without notice



Crab and cucumber on the inside,

\$18

wrapped with lobster tempura,

strawberry, and avocado on the outside with lemon

ginger sauce.

**King Scorpion Roll** 















#### **Monkey Brains Roll:**

Avocado stuffed with spicy tuna, lightly tempura, fries, topped with blue crab meat, crunchy, green onions, spicy mayo, and eel sauce. No rice added.



Prices are subject to change without notice

#### Orchid Roll: Tempura crab















#### Red Dragon Roll: