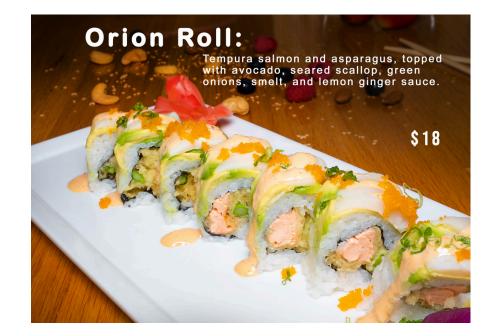

ice

#### **Fruits Roll:**











Hawaii Roll:

Bre crab, cream cheese, and pineapple on the inside, wrapped with salmon;

Stream of the inside, wrapped with salmon;

Image: Stream of the inside of th







#### Honolulu Roll

Crab, crunch, and cucumber, wrapped with tuna, pineapple, and spicy mayo sauce.



Prices are subject to change without notice



Crab and cucumber on the inside,

\$18

wrapped with lobster tempura,

strawberry, and avocado on the outside with lemon

ginger sauce.

**King Scorpion Roll** 















#### **Monkey Brains Roll:**

Avocado stuffed with spicy tuna, lightly tempura, fries, topped with blue crab meat, crunchy, green onions, spicy mayo, and eel sauce. No rice added.



Prices are subject to change without notice

#### Orchid Roll: Tempura crab















#### Red Dragon Roll:

Shrimp tempura and cucumber, wrapped with spicy crawfish, avocado, and flying fish eggs (accompanied with spicy mayo and eel sauce).



Prices are subject to change without notice















#### Spider Roll

Soft shell crab tempura, cucumber on the inside and smelt roe S15

## KO SUSHI & THAI

# **Special Rolls**

Prices are subject to change without notice



# <complex-block><complex-block>

# Super Fly Roll Brime tempura, cucumber, and crunchy on the siste, wrapped with smoked salmon and cocado on the outside. Image: Stress of the stress of the











#### **Tropical Island Roll**

Shrimp tempura and avocado, wrapped with mango and strawberry, sweet chili sauce and raspberry sauce.



#### Tuna Salad Roll





### **Special Rolls** Prices are