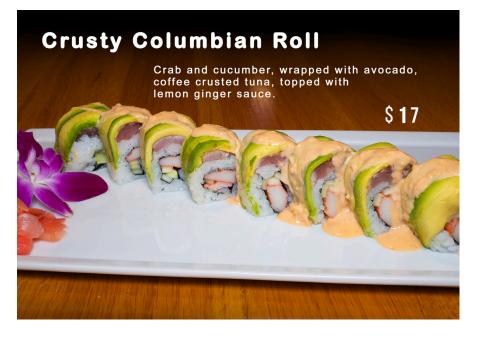

owtail Roll\* 8 Yellowtail Tempura 8

\*These items are cooked to order and may be served raw or undercooked or contain raw or undercooked ingredients. Consuming raw or undercooked meats, poultry, seafood, shellfish, or eggs may increase one's risk of foodborne illness, especially if one has certain medical conditions.

We are not responsible for any lost or stolen items. Prices are subject to change without notice.

© 2024 Koi Sushi & Thai, Franklin, TN 09/24



Prices are subject to change without notice

#### Atlantic Roll:















Shrimp, cucumber, and crunchy, wrapped with super white tuna and regular tuna.



#### Cho Cho Roll:

Seared tuna and cucumbers on the inside, topped with jumbo crab cake, spicy mayo, and crunch.



Prices are subject to change without notice



















Prices are subject to change without notice

#### **Fruits Roll:**











Hawaii Roll:

Bre crab, cream cheese, and pineapple on the inside, wrapped with salmon;

Stream of the inside, wrapped with salmon;

Image: Stream of the inside of th







#### Honolulu Roll

Crab, crunch, and cucumber, wrapped with tuna, pineapple, and spicy mayo sauce.



Prices are subject to change without notice



Crab and cucumber on the inside,

\$18

wrapped with lobster tempura,

strawberry, and avocado on the outside with lemon

ginger sauce.

**King Scorpion Roll** 















#### **Monkey Brains Roll:**

Avocado stuffed with spicy tuna, lightly tempura, fries, topped with blue crab meat, crunchy, green onions, spicy mayo, and eel sauce. No rice added.



Prices are subject to change