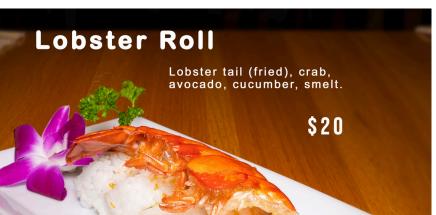

rapped with super white tuna and regular tuna.



#### Cho Cho Roll:

Seared tuna and cucumbers on the inside, topped with jumbo crab cake, spicy mayo, and crunch.



Prices are subject to change without notice



















Prices are subject to change without notice

#### **Fruits Roll:**











Hawaii Roll:

Bre crab, cream cheese, and pineapple on the inside, wrapped with salmon;

Stream of the inside, wrapped with salmon;

Image: Stream of the inside of th







#### Honolulu Roll

Crab, crunch, and cucumber, wrapped with tuna, pineapple, and spicy mayo sauce.



Prices are subject to change without notice



Crab and cucumber on the inside,

\$18

wrapped with lobster tempura,

strawberry, and avocado on the outside with lemon

ginger sauce.

**King Scorpion Roll** 















#### **Monkey Brains Roll:**

Avocado stuffed with spicy tuna, lightly tempura, fries, topped with blue crab meat, crunchy, green onions, spicy mayo, and eel sauce. No rice added.



Prices are subject to change without notice

#### Orchid Roll: Tempura crab















#### Red Dragon Roll:

Shrimp tempura and cucumber, wrapped with spicy crawfish, avocado, and flying fish eggs (accompanied with spicy mayo and eel sauce).



Prices are subject to change without notice















#### Spider Roll

Soft shell crab tempura, cucumber on the inside and smelt roe S15

## KO SUSHI & THAI

# **Special Rolls**

Prices are subject to change without notice



# <complex-block><complex-block>

# Super Fly Roll Brime tempura, cucumber, and crunchy on the siste, wrapped with smoked salmo