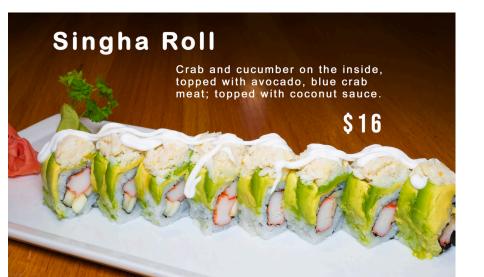

ulu Roll

Crab, crunch, and cucumber, wrapped with tuna, pineapple, and spicy mayo sauce.



Prices are subject to change without notice



Crab and cucumber on the inside,

\$18

wrapped with lobster tempura,

strawberry, and avocado on the outside with lemon

ginger sauce.

**King Scorpion Roll** 















#### **Monkey Brains Roll:**

Avocado stuffed with spicy tuna, lightly tempura, fries, topped with blue crab meat, crunchy, green onions, spicy mayo, and eel sauce. No rice added.



Prices are subject to change without notice

#### Orchid Roll: Tempura crab















#### Red Dragon Roll:

Shrimp tempura and cucumber, wrapped with spicy crawfish, avocado, and flying fish eggs (accompanied with spicy mayo and eel sauce).



Prices are subject to change without notice















#### Spider Roll

Soft shell crab tempura, cucumber on the inside and smelt roe S15

## KO SUSHI & THAI

# **Special Rolls**

Prices are subject to change without notice



# <complex-block><complex-block>

# Super Fly Roll Brime tempura, cucumber, and crunchy on the siste, wrapped with smoked salmon and cocado on the outside. Image: Stress of the stress of the











#### **Tropical Island Roll**

Shrimp tempura and avocado, wrapped with mango and strawberry, sweet chili sauce and raspberry sauce.



#### Tuna Salad Roll





### **Special Rolls** Prices are subject to change without notice





Yellow-Fin Roll Tempura crab and cucumber on the inside, topped with seared yellow-fin tuna, seared salmon, seared white tuna, avocado, and scallions (wrapped with soy paper).