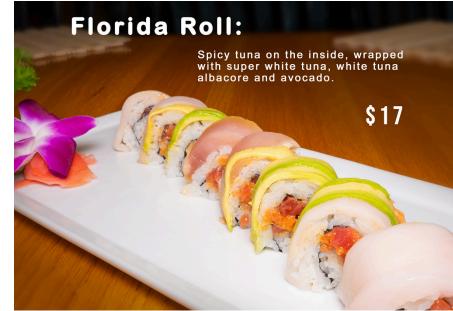

Roll\* 8 Yellowtail Tempura 8

\*These items are cooked to order and may be served raw or undercooked or contain raw or undercooked ingredients. Consuming raw or undercooked meats, poultry, seafood, shellfish, or eggs may increase one's risk of foodborne illness, especially if one has certain medical conditions.

We are not responsible for any lost or stolen items. Prices are subject to change without notice.

© 2024 Koi Sushi & Thai, Franklin, TN 09/24



Prices are subject to change without notice

#### Atlantic Roll:















Shrimp, cucumber, and crunchy, wrapped with super white tuna and regular tuna.



#### Cho Cho Roll:

Seared tuna and cucumbers on the inside, topped with jumbo crab cake, spicy mayo, and crunch.



Prices are subject to change without notice



















Prices are subject to change without notice

#### **Fruits Roll:**











Hawaii Roll:

Bre crab, cream cheese, and pineapple on the inside, wrapped with salmon;

Stream of the inside, wrapped with salmon;

Image: Stream of the inside of th







#### Honolulu Roll

Crab, crunch, and cucumber, wrapped with tuna, pineapple, and spicy mayo sauce.



Prices are subject to change without notice



Crab and cucumber on the inside,

\$18

wrapped with lobster tempura,

strawberry, and avocado on the outside with lemon

ginger sauce.

**King Scorpion Roll** 















#### **Monkey Brains Roll:**

Avocado stuffed with spicy tuna, lightly tempura, fries, topped with blue crab meat, crunchy, green onions, spicy mayo, and eel sauce. No rice added.



Prices are subject to change withou