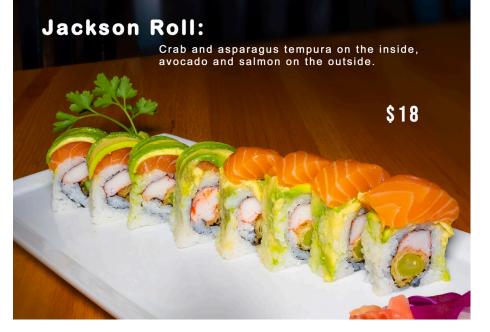

t notice.

© 2024 Koi Sushi & Thai, Franklin, TN 09/24



Prices are subject to change without notice

#### Atlantic Roll:















Shrimp, cucumber, and crunchy, wrapped with super white tuna and regular tuna.



#### Cho Cho Roll:

Seared tuna and cucumbers on the inside, topped with jumbo crab cake, spicy mayo, and crunch.



Prices are subject to change without notice



















Prices are subject to change without notice

#### **Fruits Roll:**











Hawaii Roll:

Bre crab, cream cheese, and pineapple on the inside, wrapped with salmon;

Stream of the inside, wrapped with salmon;

Image: Stream of the inside of th







#### Honolulu Roll

Crab, crunch, and cucumber, wrapped with tuna, pineapple, and spicy mayo sauce.



Prices are subject to change without notice



Crab and cucumber on the inside,

\$18

wrapped with lobster tempura,

strawberry, and avocado on the outside with lemon

ginger sauce.

**King Scorpion Roll** 















#### **Monkey Brains Roll:**

Avocado stuffed with spicy tuna, lightly tempura, fries, topped with blue crab meat, crunchy, green onions, spicy mayo, and eel sauce. No rice added.



Prices are subject to change without notice

#### Orchid Roll: Tempura crab















#### Red Dragon Roll:

Shrimp tempura and cucumber, wrapped with spicy crawfish, avocado, and flying fish eggs (accompanied with spicy mayo and eel sauce).



Prices are subject to change without notice















#### Spider Roll

Soft shell crab tempura, cucumber on the inside and smelt roe S15

## KO SUSHI & THAI

# **Special Rolls**

Pric