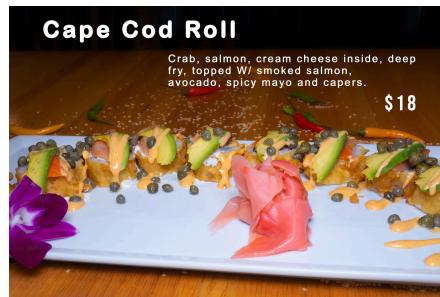

#### SASHIMI

| Regular       | 25 |
|---------------|----|
| <b>(12pc)</b> |    |
| Special       | 32 |
| (15pc)        | 0_ |

#### **SUSHI BOWL**

| Chirashi*  | 23 |
|------------|----|
| Sake Don*  | 23 |
| Tekka Don* | 23 |
| Unagi Don* | 23 |



Yellowtail Roll\* 8 Yellowtail Tempura 8

\*These items are cooked to order and may be served raw or undercooked or contain raw or undercooked ingredients. Consuming raw or undercooked meats, poultry, seafood, shellfish, or eggs may increase one's risk of foodborne illness, especially if one has certain medical conditions.

We are not responsible for any lost or stolen items. Prices are subject to change without notice.

© 2024 Koi Sushi & Thai, Franklin, TN 09/24



Prices are subject to change without notice

#### Atlantic Roll:















Shrimp, cucumber, and crunchy, wrapped with super white tuna and regular tuna.



#### Cho Cho Roll:

Seared tuna and cucumbers on the inside, topped with jumbo crab cake, spicy mayo, and crunch.



Prices are subject to change without notice



















Prices are subject to change without notice

#### **Fruits Roll:**











Hawaii Roll:

Bre crab, cream cheese, and pineapple on the inside, wrapped with salmon;

Stream of the inside, wrapped with salmon;

Image: Stream of the inside of th







#### Honolulu Roll

Crab, crunch, and cucumber, wrapped with tuna, pineapple, and spicy mayo sauce.



Prices are subject to change without notice



Crab and cucumber on the inside,

\$18

wrapped with lobster tempura,

strawberry, and avocado on the outside with lemon

ginger