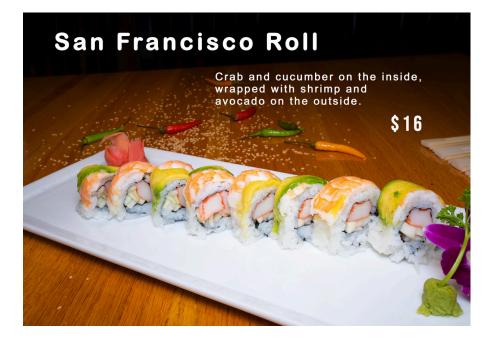

olulu Roll

Crab, crunch, and cucumber, wrapped with tuna, pineapple, and spicy mayo sauce.



Prices are subject to change without notice



Crab and cucumber on the inside,

\$18

wrapped with lobster tempura,

strawberry, and avocado on the outside with lemon

ginger sauce.

**King Scorpion Roll** 















#### **Monkey Brains Roll:**

Avocado stuffed with spicy tuna, lightly tempura, fries, topped with blue crab meat, crunchy, green onions, spicy mayo, and eel sauce. No rice added.



Prices are subject to change without notice

#### Orchid Roll: Tempura crab















#### Red Dragon Roll:

Shrimp tempura and cucumber, wrapped with spicy crawfish, avocado, and flying fish eggs (accompanied with spicy mayo and eel sauce).



Prices are subject to change without notice















#### Spider Roll

Soft shell crab tempura, cucumber on the inside and smelt roe S15

## KO SUSHI & THAI

# **Special Rolls**

Prices are subject to change without notice



# <complex-block><complex-block>

# Super Fly Roll Brime tempura, cucumber, and crunchy on the siste, wrapped with smoked salmon and cocado on the outside. Image: Stress of the stress of the











#### **Tropical Island Roll**

Shrimp tempura and avocado, wrapped with mango and strawberry, sweet chili sauce and raspberry sauce.



#### Tuna Salad Roll





### **Special Rolls** Prices are subject to change without notice





Yellow-Fin Roll Tempura crab and cucumber on the inside, topped with seared yellow-fin tuna, seared salmon, seared white tuna, avocado, and scallions (wrapped with soy paper).