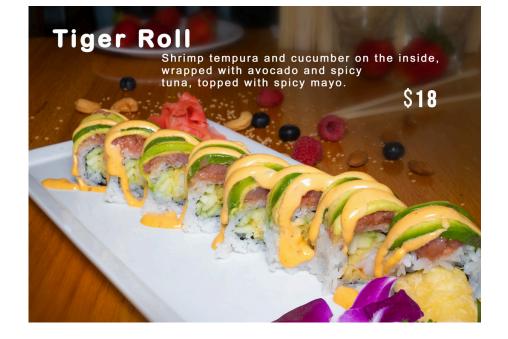

na, lightly tempura, fries, topped with blue crab meat, crunchy, green onions, spicy mayo, and eel sauce. No rice added.



Prices are subject to change without notice

#### Orchid Roll: Tempura crab















#### Red Dragon Roll:

Shrimp tempura and cucumber, wrapped with spicy crawfish, avocado, and flying fish eggs (accompanied with spicy mayo and eel sauce).



Prices are subject to change without notice















#### Spider Roll

Soft shell crab tempura, cucumber on the inside and smelt roe S15

## KO SUSHI & THAI

# **Special Rolls**

Prices are subject to change without notice



# <complex-block><complex-block>

# Super Fly Roll Brime tempura, cucumber, and crunchy on the siste, wrapped with smoked salmon and cocado on the outside. Image: Stress of the stress of the











#### **Tropical Island Roll**

Shrimp tempura and avocado, wrapped with mango and strawberry, sweet chili sauce and raspberry sauce.



#### Tuna Salad Roll





### **Special Rolls** Prices are subject to change without notice





Yellow-Fin Roll Tempura crab and cucumber on the inside, topped with seared yellow-fin tuna, seared salmon, seared white tuna, avocado, and scallions (wrapped with soy paper).