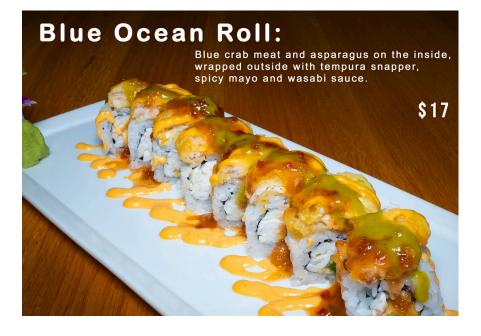

|

#### SASHIMI

| Regular       | 25 |
|---------------|----|
| <b>(12pc)</b> |    |
| Special       | 32 |
| (15pc)        | 0_ |

#### **SUSHI BOWL**

| Chirashi*  | 23 |
|------------|----|
| Sake Don*  | 23 |
| Tekka Don* | 23 |
| Unagi Don* | 23 |



Yellowtail Roll\* 8 Yellowtail Tempura 8

\*These items are cooked to order and may be served raw or undercooked or contain raw or undercooked ingredients. Consuming raw or undercooked meats, poultry, seafood, shellfish, or eggs may increase one's risk of foodborne illness, especially if one has certain medical conditions.

We are not responsible for any lost or stolen items. Prices are subject to change without notice.

© 2024 Koi Sushi & Thai, Franklin, TN 09/24



Prices are subject to change without notice

#### Atlantic Roll:















Shrimp, cucumber, and crunchy, wrapped with super white tuna and regular tuna.



#### Cho Cho Roll:

Seared tuna and cucumbers on the inside, topped with jumbo crab cake, spicy mayo, and crunch.



Prices are subject to change without notice



















Prices are subject to change without notice

#### **Fruits Roll:**











Hawaii Roll:

Bre crab, cream cheese, and pineapple on the inside, wrapped with salmon;

Stream of the inside, wrapped with salmon;

Image: Stream of the inside of th







#### Honolulu Roll

Crab, crunch, and cucumber, wrapped with tuna, pineapple, and spicy mayo sauce.



Prices are subject to change without notice



Crab and cucumber on the inside,

\$18

wrapped with lobster tempura,

strawberry, and avocado on the outside with lemon

ging