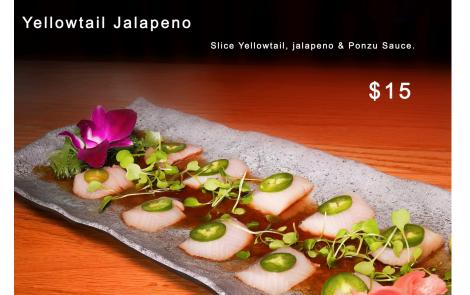

#### Spider Roll

Soft shell crab tempura, cucumber on the inside and smelt roe S15

## KO SUSHI & THAI

# **Special Rolls**

Prices are subject to change without notice



# <complex-block><complex-block>

# Super Fly Roll Brime tempura, cucumber, and crunchy on the siste, wrapped with smoked salmon and cocado on the outside. Image: Stress of the stress of the











#### **Tropical Island Roll**

Shrimp tempura and avocado, wrapped with mango and strawberry, sweet chili sauce and raspberry sauce.



#### Tuna Salad Roll





### **Special Rolls** Prices are subject to change without notice





Yellow-Fin Roll Tempura crab and cucumber on the inside, topped with seared yellow-fin tuna, seared salmon, seared white tuna, avocado, and scallions (wrapped with soy paper).