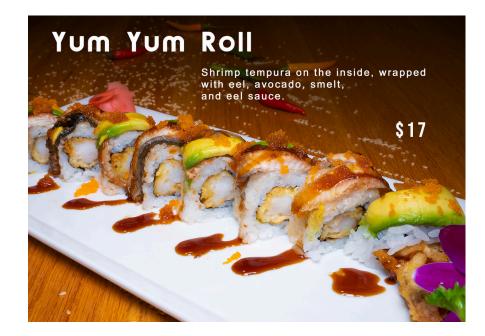

### **Special Rolls** Prices are subject to change without notice

Yellow-Fin Roll Tempura crab and cucumber on the inside, topped with seared yellow-fin tuna, seared salmon, seared white tuna, avocado, and scallions (wrapped with soy paper).