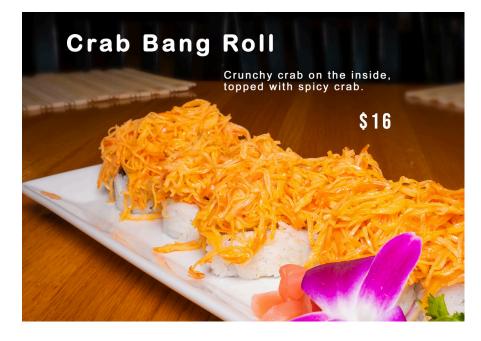

### **Special Rolls** Prices are subject to change without notice

Yellow-Fin Roll Tempura crab and cucumber on the inside, topped with seared yellow-fin tuna, seared salmon, seared white tuna, avocado, and scallions (wrapped with soy paper).