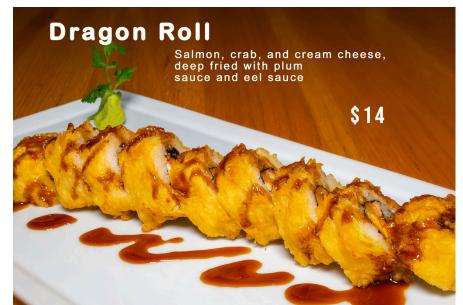

### **Special Rolls** Prices are subject to change without notice

Yellow-Fin Roll Tempura crab and cucumber on the inside, topped with seared yellow-fin tuna, seared salmon, seared white tuna, avocado, and scallions (wrapped with soy paper).