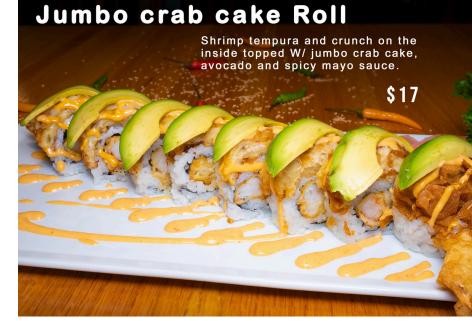

chy, wrapped with super white tuna and regular tuna.



#### Cho Cho Roll:

Seared tuna and cucumbers on the inside, topped with jumbo crab cake, spicy mayo, and crunch.



Prices are subject to change without notice



















Prices are subject to change without notice

#### **Fruits Roll:**











Hawaii Roll:

Bre crab, cream cheese, and pineapple on the inside, wrapped with salmon;

Stream of the inside, wrapped with salmon;

Image: Stream of the inside of th







#### Honolulu Roll

Crab, crunch, and cucumber, wrapped with tuna, pineapple, and spicy mayo sauce.



Prices are subject to change without notice



Crab and cucumber on the inside,

\$18

wrapped with lobster tempura,

strawberry, and avocado on the outside with lemon

ginger sauce.

**King Scorpion Roll** 















#### **Monkey Brains Roll:**

Avocado stuffed with spicy tuna, lightly tempura, fries, topped with blue crab meat, crunchy, green onions, spicy mayo, and eel sauce. No rice added.



Prices are subject to change without notice

#### Orchid Roll: Tempura crab















#### Red Dragon Roll:

Shrimp tempura and cucumber, wrapped with spicy crawfish, avocado, and flying fish eggs (accompanied with spicy mayo and eel sauce).



Prices are subject to change without notice















#### Spider Roll

Soft shell crab tempura, cucumber on the inside and smelt roe S15

## KO SUSHI & THAI

# **Special Rolls**

Prices are subject to change without notice



# <complex-block><complex-block>

# Super Fly Roll Brime tempura, cucumber, and crunchy on the siste, wrapped with smoked