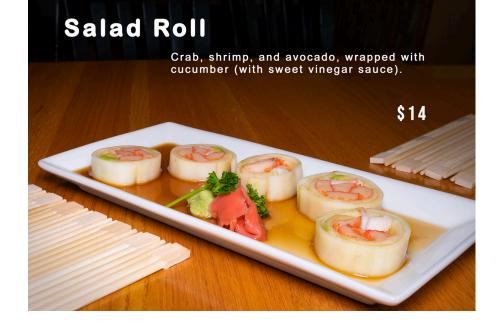

Honolulu Roll

Crab, crunch, and cucumber, wrapped with tuna, pineapple, and spicy mayo sauce.



Prices are subject to change without notice



Crab and cucumber on the inside,

\$18

wrapped with lobster tempura,

strawberry, and avocado on the outside with lemon

ginger sauce.

**King Scorpion Roll** 















#### **Monkey Brains Roll:**

Avocado stuffed with spicy tuna, lightly tempura, fries, topped with blue crab meat, crunchy, green onions, spicy mayo, and eel sauce. No rice added.



Prices are subject to change without notice

#### Orchid Roll: Tempura crab















#### Red Dragon Roll:

Shrimp tempura and cucumber, wrapped with spicy crawfish, avocado, and flying fish eggs (accompanied with spicy mayo and eel sauce).



Prices are subject to change without notice















#### Spider Roll

Soft shell crab tempura, cucumber on the inside and smelt roe S15

## KO SUSHI & THAI

# **Special Rolls**

Prices are subject to change without notice



# <complex-block><complex-block>

# Super Fly Roll Brime tempura, cucumber, and crunchy on the siste, wrapped with smoked salmon and cocado on the outside. Image: Stress of the stress of the











#### **Tropical Island Roll**

Shrimp tempura and avocado, wrapped with mango and strawberry, sweet chili sauce and raspberry sauce.



#### Tuna Salad Roll





### **Special Rolls** Prices are subject to change without notice





Yellow-Fin Roll Tempura crab and cucumber on the inside, topped with seared yellow-fin tuna, seared salmon, seared white tuna, avocado, and scallions (wrapped with soy paper).