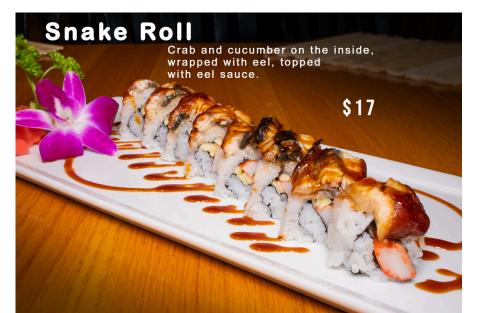

Roll

Crab, crunch, and cucumber, wrapped with tuna, pineapple, and spicy mayo sauce.



Prices are subject to change without notice



Crab and cucumber on the inside,

\$18

wrapped with lobster tempura,

strawberry, and avocado on the outside with lemon

ginger sauce.

**King Scorpion Roll** 















#### **Monkey Brains Roll:**

Avocado stuffed with spicy tuna, lightly tempura, fries, topped with blue crab meat, crunchy, green onions, spicy mayo, and eel sauce. No rice added.



Prices are subject to change without notice

#### Orchid Roll: Tempura crab















#### Red Dragon Roll:

Shrimp tempura and cucumber, wrapped with spicy crawfish, avocado, and flying fish eggs (accompanied with spicy mayo and eel sauce).



Prices are subject to change without notice















#### Spider Roll

Soft shell crab tempura, cucumber on the inside and smelt roe S15

## KO SUSHI & THAI

# **Special Rolls**

Prices are subject to change without notice



# <complex-block><complex-block>

# Super Fly Roll Brime tempura, cucumber, and crunchy on the siste, wrapped with smoked salmon and cocado on the outside. Image: Stress of the stress of the











#### **Tropical Island Roll**

Shrimp tempura and avocado, wrapped with mango and strawberry, sweet chili sauce and raspberry sauce.



#### Tuna Salad Roll





### **Special Rolls** Prices are subject to change without notice





Yellow-Fin Roll Tempura crab and cucumber on the inside, topped with seared yellow-fin tuna, seared salmon, seared white tuna, avocado, and scallions (wrapped with soy paper).