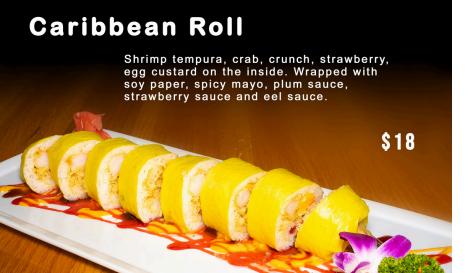

#### SASHIMI

| Regular       | 25 |
|---------------|----|
| <b>(12pc)</b> |    |
| Special       | 32 |
| (15pc)        | 0_ |

#### **SUSHI BOWL**

| Chirashi*  | 23 |
|------------|----|
| Sake Don*  | 23 |
| Tekka Don* | 23 |
| Unagi Don* | 23 |



Yellowtail Roll\* 8 Yellowtail Tempura 8

\*These items are cooked to order and may be served raw or undercooked or contain raw or undercooked ingredients. Consuming raw or undercooked meats, poultry, seafood, shellfish, or eggs may increase one's risk of foodborne illness, especially if one has certain medical conditions.

We are not responsible for any lost or stolen items. Prices are subject to change without notice.

© 2024 Koi Sushi & Thai, Franklin, TN 09/24



Prices are subject to change without notice

#### Atlantic Roll:















Shrimp, cucumber, and crunchy, wrapped with super white tuna and regular tuna.



#### Cho Cho Roll:

Seared tuna and cucumbers on the inside, topped with jumbo crab cake, spicy mayo, and crunch.



Prices are subject to change without notice



















Prices are subject to change without notice

#### **Fruits Roll:**











Hawaii Roll:

Bre crab, cream cheese, and pineapple on the inside, wrapped with salmon;

Stream of the inside, wrapped with salmon;

Image: Stream of the inside of th







#### Honolulu Roll

Crab, crunch, and cucumber, wrapped with tuna, pineapple, and spicy mayo sauce.



Prices are subject to change without notice



Crab and cucumber on the inside,

\$18

wrapped with lobster tempura,

strawberry, and avocado on the outside with lemon

ginger s