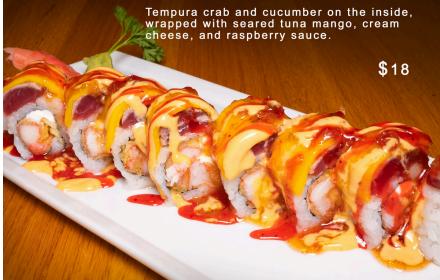

#### Cho Cho Roll:

Seared tuna and cucumbers on the inside, topped with jumbo crab cake, spicy mayo, and crunch.

Prices are subject to change without notice

Prices are subject to change without notice