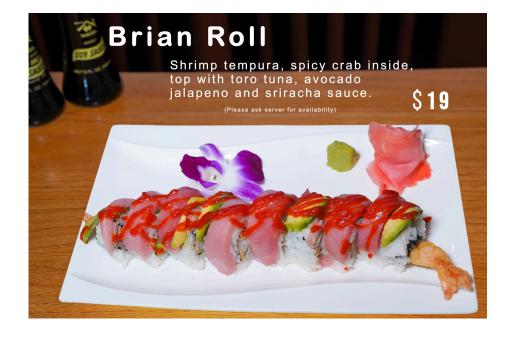

|

#### SASHIMI

| Regular       | 25 |
|---------------|----|
| <b>(12pc)</b> |    |
| Special       | 32 |
| (15pc)        | 0_ |

#### **SUSHI BOWL**

| Chirashi*  | 23 |
|------------|----|
| Sake Don*  | 23 |
| Tekka Don* | 23 |
| Unagi Don* | 23 |



Yellowtail Roll\* 8 Yellowtail Tempura 8

\*These items are cooked to order and may be served raw or undercooked or contain raw or undercooked ingredients. Consuming raw or undercooked meats, poultry, seafood, shellfish, or eggs may increase one's risk of foodborne illness, especially if one has certain medical conditions.

We are not responsible for any lost or stolen items. Prices are subject to change without notice.

© 2024 Koi Sushi & Thai, Franklin, TN 09/24



Prices are subject to change without notice

#### Atlantic Roll:















Shrimp, cucumber, and crunchy, wrapped with super white tuna and regular tuna.



#### Cho Cho Roll:

Seared tuna and cucumbers on the inside, topped with jumbo crab cake, spicy mayo, and crunch.



Prices are subject to change without notice



















Prices are subject to change without notice

#### **Fruits Roll:**











Hawaii Roll:

Bre crab, cream cheese, and pineapple on the inside, wrapped with salmon;

Stream of the inside, wrapped with salmon;

Image: Stream of the inside of th







#### Honolulu Roll

Crab, crunch, and cucumber, wrapped with tuna, pineapple, and spicy mayo sauce.



Prices are subject to change without notice



Crab and cucumber on the inside,

\$18

wrapped with lobster tempura,

strawberry, and avocado on the outside with lemon

gi