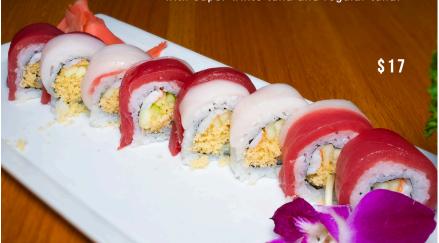

pecial       | 32 |
| (15pc)        | 0_ |

#### **SUSHI BOWL**

| Chirashi*  | 23 |
|------------|----|
| Sake Don*  | 23 |
| Tekka Don* | 23 |
| Unagi Don* | 23 |



Yellowtail Roll\* 8 Yellowtail Tempura 8

\*These items are cooked to order and may be served raw or undercooked or contain raw or undercooked ingredients. Consuming raw or undercooked meats, poultry, seafood, shellfish, or eggs may increase one's risk of foodborne illness, especially if one has certain medical conditions.

We are not responsible for any lost or stolen items. Prices are subject to change without notice.

© 2024 Koi Sushi & Thai, Franklin, TN 09/24



Prices are subject to change without notice

#### Atlantic Roll:















Shrimp, cucumber, and crunchy, wrapped with super white tuna and regular tuna.



#### Cho Cho Roll:

Seared tuna and cucumbers on the inside, topped with jumbo crab cake, spicy mayo, and crunch.



Prices are subject to change without notice



















Prices are subject to change without notice

#### **Fruits Roll:**











Hawaii Roll:

Bre crab, cream cheese, and pineapple on the inside, wrapped with salmon;

Stream of the inside, wrapped with salmon;

Image: Stream of the inside of th







#### Honolulu Roll

Crab, crunch, and cucumber, wrapped with tuna, pineapple, and spicy mayo sauce.



Prices are subject to change without notice



Crab and cucumber on the inside,

\$18

wrapped with lobster tempura,

strawberry, and avocado on the outside with lemon

ginger sauce.

**King Scorpion Roll** 















#### **Monkey Brains Roll:**

Avocado st