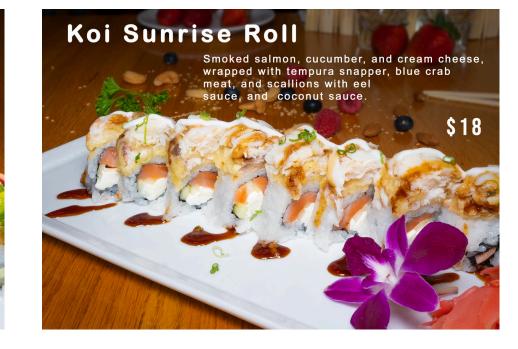

y, wrapped with super white tuna and regular tuna.



#### Cho Cho Roll:

Seared tuna and cucumbers on the inside, topped with jumbo crab cake, spicy mayo, and crunch.



Prices are subject to change without notice



















Prices are subject to change without notice

#### **Fruits Roll:**











Hawaii Roll:

Bre crab, cream cheese, and pineapple on the inside, wrapped with salmon;

Stream of the inside, wrapped with salmon;

Image: Stream of the inside of th







#### Honolulu Roll

Crab, crunch, and cucumber, wrapped with tuna, pineapple, and spicy mayo sauce.



Prices are subject to change without notice



Crab and cucumber on the inside,

\$18

wrapped with lobster tempura,

strawberry, and avocado on the outside with lemon

ginger sauce.

**King Scorpion Roll** 















#### **Monkey Brains Roll:**

Avocado stuffed with spicy tuna, lightly tempura, fries, topped with blue crab meat, crunchy, green onions, spicy mayo, and eel sauce. No rice added.



Prices are subject to change without notice

#### Orchid Roll: Tempura crab















#### Red Dragon Roll:

Shrimp tempura and cucumber, wrapped with spicy crawfish, avocado, and flying fish eggs (accompanied with spicy mayo and eel sauce).



Prices are subject to change without notice















#### Spider Roll

Soft shell crab tempura, cucumber on the inside and smelt roe S15

## KO SUSHI & THAI

# **Special Rolls**

Prices are subject to change without notice



# <complex-block><complex-block>

# Super Fly Roll Brime tempura, cucumber, and crunchy on the siste, wrapped with smoked s