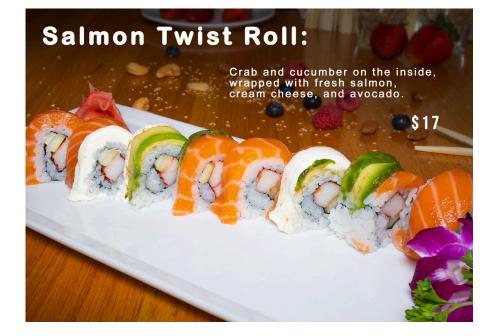

onolulu Roll

Crab, crunch, and cucumber, wrapped with tuna, pineapple, and spicy mayo sauce.



Prices are subject to change without notice



Crab and cucumber on the inside,

\$18

wrapped with lobster tempura,

strawberry, and avocado on the outside with lemon

ginger sauce.

**King Scorpion Roll** 















#### **Monkey Brains Roll:**

Avocado stuffed with spicy tuna, lightly tempura, fries, topped with blue crab meat, crunchy, green onions, spicy mayo, and eel sauce. No rice added.



Prices are subject to change without notice

#### Orchid Roll: Tempura crab















#### Red Dragon Roll:

Shrimp tempura and cucumber, wrapped with spicy crawfish, avocado, and flying fish eggs (accompanied with spicy mayo and eel sauce).



Prices are subject to change without notice















#### Spider Roll

Soft shell crab tempura, cucumber on the inside and smelt roe S15

## KO SUSHI & THAI

# **Special Rolls**

Prices are subject to change without notice



# <complex-block><complex-block>

# Super Fly Roll Brime tempura, cucumber, and crunchy on the siste, wrapped with smoked salmon and cocado on the outside. Image: Stress of the stress of the











#### **Tropical Island Roll**

Shrimp tempura and avocado, wrapped with mango and strawberry, sweet chili sauce and raspberry sauce.



#### Tuna Salad Roll





### **Special Rolls** Prices are subject to change without notice





Yellow-Fin Roll Tempura crab and cucumber on the inside, topped with seared yellow-fin tuna, seared salmon, seared white tuna, avocado, and scallions (wrapped with soy paper).