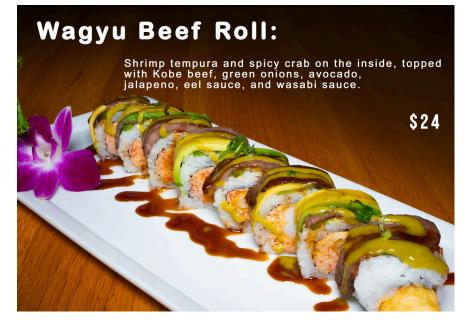

hrimp tempura and cucumber, wrapped with spicy crawfish, avocado, and flying fish eggs (accompanied with spicy mayo and eel sauce).



Prices are subject to change without notice















#### Spider Roll

Soft shell crab tempura, cucumber on the inside and smelt roe S15

## KO SUSHI & THAI

# **Special Rolls**

Prices are subject to change without notice



# <complex-block><complex-block>

# Super Fly Roll Brime tempura, cucumber, and crunchy on the siste, wrapped with smoked salmon and cocado on the outside. Image: Stress of the stress of the











#### **Tropical Island Roll**

Shrimp tempura and avocado, wrapped with mango and strawberry, sweet chili sauce and raspberry sauce.



#### Tuna Salad Roll





### **Special Rolls** Prices are subject to change without notice





Yellow-Fin Roll Tempura crab and cucumber on the inside, topped with seared yellow-fin tuna, seared salmon, seared white tuna, avocado, and scallions (wrapped with soy paper).