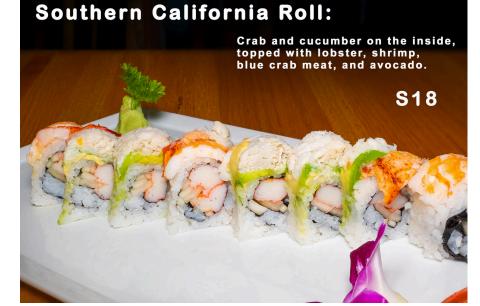

ll

Crab, crunch, and cucumber, wrapped with tuna, pineapple, and spicy mayo sauce.



Prices are subject to change without notice



Crab and cucumber on the inside,

\$18

wrapped with lobster tempura,

strawberry, and avocado on the outside with lemon

ginger sauce.

**King Scorpion Roll** 















#### **Monkey Brains Roll:**

Avocado stuffed with spicy tuna, lightly tempura, fries, topped with blue crab meat, crunchy, green onions, spicy mayo, and eel sauce. No rice added.



Prices are subject to change without notice

#### Orchid Roll: Tempura crab















#### Red Dragon Roll:

Shrimp tempura and cucumber, wrapped with spicy crawfish, avocado, and flying fish eggs (accompanied with spicy mayo and eel sauce).



Prices are subject to change without notice















#### Spider Roll

Soft shell crab tempura, cucumber on the inside and smelt roe S15

## KO SUSHI & THAI

# **Special Rolls**

Prices are subject to change without notice



# <complex-block><complex-block>

# Super Fly Roll Brime tempura, cucumber, and crunchy on the siste, wrapped with smoked salmon and cocado on the outside. Image: Stress of the stress of the











#### **Tropical Island Roll**

Shrimp tempura and avocado, wrapped with mango and strawberry, sweet chili sauce and raspberry sauce.



#### Tuna Salad Roll





### **Special Rolls** Prices are subject to change without notice





Yellow-Fin Roll Tempura crab and cucumber on the inside, topped with seared yellow-fin tuna, seared salmon, seared white tuna, avocado, and scallions (wrapped with soy paper).