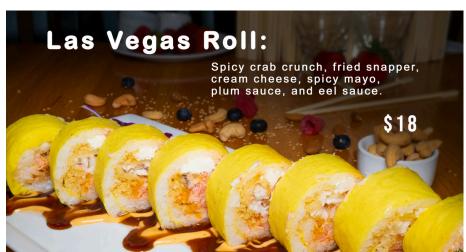

wrapped with super white tuna and regular tuna.



#### Cho Cho Roll:

Seared tuna and cucumbers on the inside, topped with jumbo crab cake, spicy mayo, and crunch.



Prices are subject to change without notice



















Prices are subject to change without notice

#### **Fruits Roll:**











Hawaii Roll:

Bre crab, cream cheese, and pineapple on the inside, wrapped with salmon;

Stream of the inside, wrapped with salmon;

Image: Stream of the inside of th







#### Honolulu Roll

Crab, crunch, and cucumber, wrapped with tuna, pineapple, and spicy mayo sauce.



Prices are subject to change without notice



Crab and cucumber on the inside,

\$18

wrapped with lobster tempura,

strawberry, and avocado on the outside with lemon

ginger sauce.

**King Scorpion Roll** 















#### **Monkey Brains Roll:**

Avocado stuffed with spicy tuna, lightly tempura, fries, topped with blue crab meat, crunchy, green onions, spicy mayo, and eel sauce. No rice added.



Prices are subject to change without notice

#### Orchid Roll: Tempura crab















#### Red Dragon Roll:

Shrimp tempura and cucumber, wrapped with spicy crawfish, avocado, and flying fish eggs (accompanied with spicy mayo and eel sauce).



Prices are subject to change without notice















#### Spider Roll

Soft shell crab tempura, cucumber on the inside and smelt roe S15

## KO SUSHI & THAI

# **Special Rolls**

Prices are subject to change without notice



# <complex-block><complex-block>

# Super Fly Roll Brime tempura, cucumber, and crunchy on the siste, wrapped with smoked sal