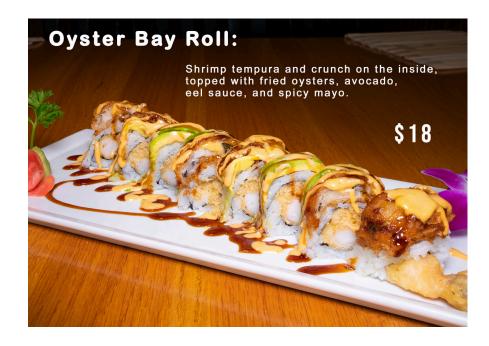

e

#### **Fruits Roll:**











Hawaii Roll:

Bre crab, cream cheese, and pineapple on the inside, wrapped with salmon;

Stream of the inside, wrapped with salmon;

Image: Stream of the inside of th







#### Honolulu Roll

Crab, crunch, and cucumber, wrapped with tuna, pineapple, and spicy mayo sauce.



Prices are subject to change without notice



Crab and cucumber on the inside,

\$18

wrapped with lobster tempura,

strawberry, and avocado on the outside with lemon

ginger sauce.

**King Scorpion Roll** 















#### **Monkey Brains Roll:**

Avocado stuffed with spicy tuna, lightly tempura, fries, topped with blue crab meat, crunchy, green onions, spicy mayo, and eel sauce. No rice added.



Prices are subject to change without notice

#### Orchid Roll: Tempura crab















#### Red Dragon Roll:

Shrimp tempura and cucumber, wrapped with spicy crawfish, avocado, and flying fish eggs (accompanied with spicy mayo and eel sauce).



Prices are subject to change without notice















#### Spider Roll

Soft shell crab tempura, cucumber on the inside and smelt roe S15

## KO SUSHI & THAI

# **Special Rolls**

Prices are subject to change without notice



# <complex-block><complex-block>

# Super Fly Roll Brime tempura, cucumber, and crunchy on the siste, wrapped with smoked salmon and cocado on the outside. Image: Stress of the stress of the











#### **Tropical Island Roll**

Shrimp tempura and avocado, wrapped with mango and strawberry, sweet chili sauce and raspberry sauce.



#### Tuna Salad Roll





### **Special Rolls** Prices are su