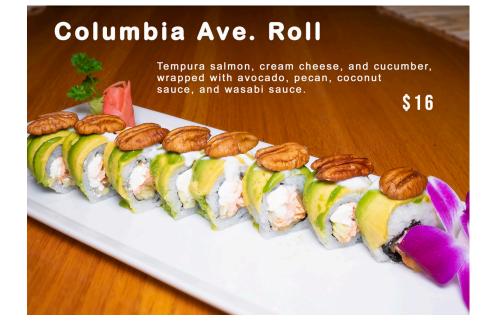

### **Special Rolls** Prices are subject to change without notice

Yellow-Fin Roll Tempura crab and cucumber on the inside, topped with seared yellow-fin tuna, seared salmon, seared white tuna, avocado, and scallions (wrapped with soy paper).