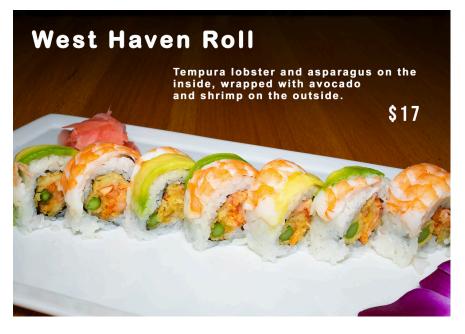

#### Spider Roll

Soft shell crab tempura, cucumber on the inside and smelt roe S15

## KO SUSHI & THAI

# **Special Rolls**

Prices are subject to change without notice



# <complex-block><complex-block>

# Super Fly Roll Brime tempura, cucumber, and crunchy on the siste, wrapped with smoked salmon and cocado on the outside. Image: Stress of the stress of the











#### **Tropical Island Roll**

Shrimp tempura and avocado, wrapped with mango and strawberry, sweet chili sauce and raspberry sauce.



#### Tuna Salad Roll





### **Special Rolls** Prices are subject to change without notice





Yellow-Fin Roll Tempura crab and cucumber on the inside, topped with seared yellow-fin tuna, seared salmon, seared white tuna, avocado, and scallions (wrapped with soy paper).