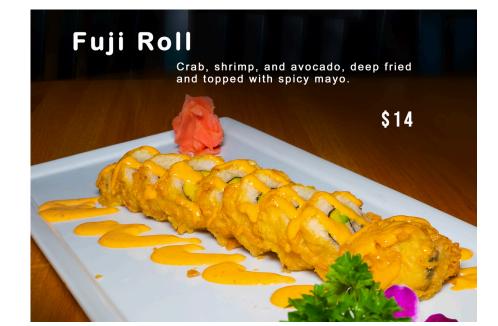

served raw or undercooked or contain raw or undercooked ingredients. Consuming raw or undercooked meats, poultry, seafood, shellfish, or eggs may increase one's risk of foodborne illness, especially if one has certain medical conditions.

We are not responsible for any lost or stolen items. Prices are subject to change without notice.

© 2024 Koi Sushi & Thai, Franklin, TN 09/24



Prices are subject to change without notice

#### Atlantic Roll:















Shrimp, cucumber, and crunchy, wrapped with super white tuna and regular tuna.



#### Cho Cho Roll:

Seared tuna and cucumbers on the inside, topped with jumbo crab cake, spicy mayo, and crunch.



Prices are subject to change without notice



















Prices are subject to change without notice

#### **Fruits Roll:**











Hawaii Roll:

Bre crab, cream cheese, and pineapple on the inside, wrapped with salmon;

Stream of the inside, wrapped with salmon;

Image: Stream of the inside of th







#### Honolulu Roll

Crab, crunch, and cucumber, wrapped with tuna, pineapple, and spicy mayo sauce.



Prices are subject to change without notice



Crab and cucumber on the inside,

\$18

wrapped with lobster tempura,

strawberry, and avocado on the outside with lemon

ginger sauce.

**King Scorpion Roll** 















#### **Monkey Brains Roll:**

Avocado stuffed with spicy tuna, lightly tempura, fries, topped with blue crab meat, crunchy, green onions, spicy mayo, and eel sauce. No rice added.



Prices are subject to change without notice

#### Orchid Roll: Tempura crab















#### Red Dragon Roll