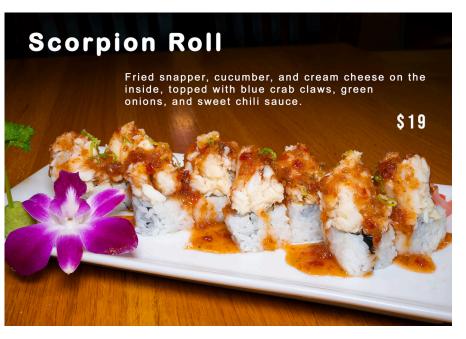

u Roll

Crab, crunch, and cucumber, wrapped with tuna, pineapple, and spicy mayo sauce.



Prices are subject to change without notice



Crab and cucumber on the inside,

\$18

wrapped with lobster tempura,

strawberry, and avocado on the outside with lemon

ginger sauce.

**King Scorpion Roll** 















#### **Monkey Brains Roll:**

Avocado stuffed with spicy tuna, lightly tempura, fries, topped with blue crab meat, crunchy, green onions, spicy mayo, and eel sauce. No rice added.



Prices are subject to change without notice

#### Orchid Roll: Tempura crab















#### Red Dragon Roll:

Shrimp tempura and cucumber, wrapped with spicy crawfish, avocado, and flying fish eggs (accompanied with spicy mayo and eel sauce).



Prices are subject to change without notice















#### Spider Roll

Soft shell crab tempura, cucumber on the inside and smelt roe S15

## KO SUSHI & THAI

# **Special Rolls**

Prices are subject to change without notice



# <complex-block><complex-block>

# Super Fly Roll Brime tempura, cucumber, and crunchy on the siste, wrapped with smoked salmon and cocado on the outside. Image: Stress of the stress of the











#### **Tropical Island Roll**

Shrimp tempura and avocado, wrapped with mango and strawberry, sweet chili sauce and raspberry sauce.



#### Tuna Salad Roll





### **Special Rolls** Prices are subject to change without notice





Yellow-Fin Roll Tempura crab and cucumber on the inside, topped with seared yellow-fin tuna, seared salmon, seared white tuna, avocado, and scallions (wrapped with soy paper).