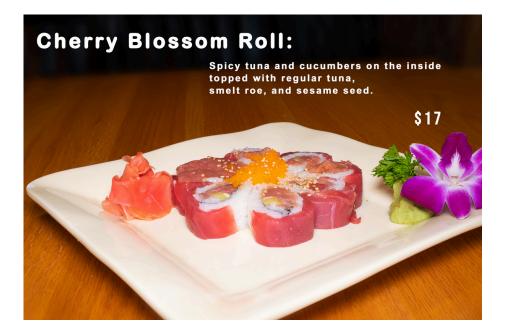

## SASHIMI

| Regular       | 25 |
|---------------|----|
| <b>(12pc)</b> |    |
| Special       | 32 |
| (15pc)        | 0_ |

#### **SUSHI BOWL**

| Chirashi*  | 23 |
|------------|----|
| Sake Don*  | 23 |
| Tekka Don* | 23 |
| Unagi Don* | 23 |



Yellowtail Roll\* 8 Yellowtail Tempura 8

\*These items are cooked to order and may be served raw or undercooked or contain raw or undercooked ingredients. Consuming raw or undercooked meats, poultry, seafood, shellfish, or eggs may increase one's risk of foodborne illness, especially if one has certain medical conditions.

We are not responsible for any lost or stolen items. Prices are subject to change without notice.

© 2024 Koi Sushi & Thai, Franklin, TN 09/24



Prices are subject to change without notice

#### Atlantic Roll:















Shrimp, cucumber, and crunchy, wrapped with super white tuna and regular tuna.



#### Cho Cho Roll:

Seared tuna and cucumbers on the inside, topped with jumbo crab cake, spicy mayo, and crunch.



Prices are subject to change without notice



















Prices are subject to change without notice

#### **Fruits Roll:**











Hawaii Roll:

Bre crab, cream cheese, and pineapple on the inside, wrapped with salmon;

Stream of the inside, wrapped with salmon;

Image: Stream of the inside of th







#### Honolulu Roll

Crab, crunch, and cucumber, wrapped with tuna, pineapple, and spicy mayo sauce.



Prices are subject to change without notice



Crab and cucumber on the inside,

\$18

wrapped with lobster tempura,

strawberry, and avocado on the outside with lemon

ginger sau