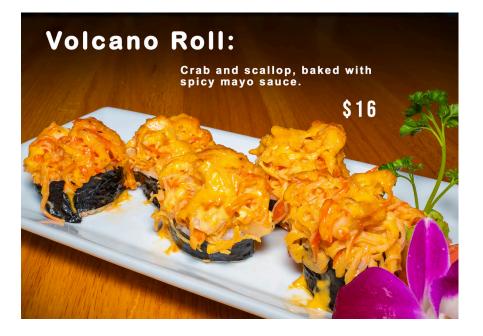

#### Spider Roll

Soft shell crab tempura, cucumber on the inside and smelt roe S15

## KO SUSHI & THAI

# **Special Rolls**

Prices are subject to change without notice



# <complex-block><complex-block>

# Super Fly Roll Brime tempura, cucumber, and crunchy on the siste, wrapped with smoked salmon and cocado on the outside. Image: Stress of the stress of the











#### **Tropical Island Roll**

Shrimp tempura and avocado, wrapped with mango and strawberry, sweet chili sauce and raspberry sauce.



#### Tuna Salad Roll





### **Special Rolls** Prices are subject to change without notice





Yellow-Fin Roll Tempura crab and cucumber on the inside, topped with seared yellow-fin tuna, seared salmon, seared white tuna, avocado, and scallions (wrapped with soy paper).