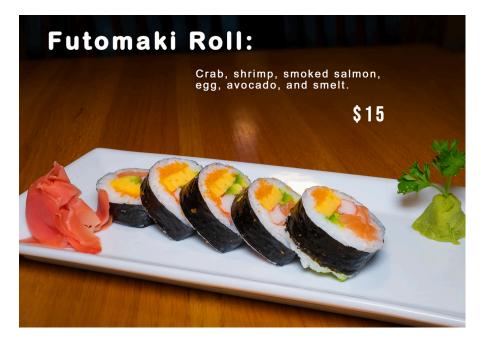

be served raw or undercooked or contain raw or undercooked ingredients. Consuming raw or undercooked meats, poultry, seafood, shellfish, or eggs may increase one's risk of foodborne illness, especially if one has certain medical conditions.

We are not responsible for any lost or stolen items. Prices are subject to change without notice.

© 2024 Koi Sushi & Thai, Franklin, TN 09/24



Prices are subject to change without notice

#### Atlantic Roll:















Shrimp, cucumber, and crunchy, wrapped with super white tuna and regular tuna.



#### Cho Cho Roll:

Seared tuna and cucumbers on the inside, topped with jumbo crab cake, spicy mayo, and crunch.



Prices are subject to change without notice



















Prices are subject to change without notice

#### **Fruits Roll:**











Hawaii Roll:

Bre crab, cream cheese, and pineapple on the inside, wrapped with salmon;

Stream of the inside, wrapped with salmon;

Image: Stream of the inside of th







#### Honolulu Roll

Crab, crunch, and cucumber, wrapped with tuna, pineapple, and spicy mayo sauce.



Prices are subject to change without notice



Crab and cucumber on the inside,

\$18

wrapped with lobster tempura,

strawberry, and avocado on the outside with lemon

ginger sauce.

**King Scorpion Roll** 















#### **Monkey Brains Roll:**

Avocado stuffed with spicy tuna, lightly tempura, fries, topped with blue crab meat, crunchy, green onions, spicy mayo, and eel sauce. No rice added.



Prices are subject to change without notice

#### Orchid Roll: Tempura crab















#### Red Dragon Ro