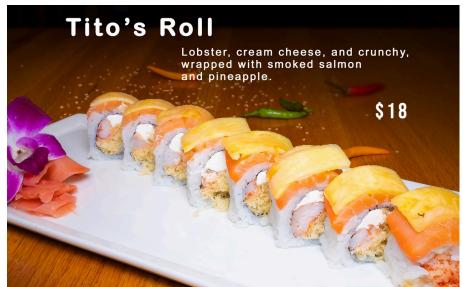

tuna, lightly tempura, fries, topped with blue crab meat, crunchy, green onions, spicy mayo, and eel sauce. No rice added.



Prices are subject to change without notice

#### Orchid Roll: Tempura crab















#### Red Dragon Roll:

Shrimp tempura and cucumber, wrapped with spicy crawfish, avocado, and flying fish eggs (accompanied with spicy mayo and eel sauce).



Prices are subject to change without notice















#### Spider Roll

Soft shell crab tempura, cucumber on the inside and smelt roe S15

## KO SUSHI & THAI

# **Special Rolls**

Prices are subject to change without notice



# <complex-block><complex-block>

# Super Fly Roll Brime tempura, cucumber, and crunchy on the siste, wrapped with smoked salmon and cocado on the outside. Image: Stress of the stress of the











#### **Tropical Island Roll**

Shrimp tempura and avocado, wrapped with mango and strawberry, sweet chili sauce and raspberry sauce.



#### Tuna Salad Roll





### **Special Rolls** Prices are subject to change without notice





Yellow-Fin Roll Tempura crab and cucumber on the inside, topped with seared yellow-fin tuna, seared salmon, seared white tuna, avocado, and scallions (wrapped with soy paper).